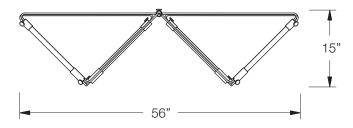

in

mobi can be fixed in many positions. The following pages show the dimensions of six of them in top and side view

Position 1

top

side

Position 2

james dieter 63 flushing ave, unit 178 | brooklyn, ny 11205 | 718.384.6887 | info@jamesdieter.co www.jamesdieter.co

Position 3

top

side

Position 4

5.

james dieter 63 flushing ave, unit 178 | brooklyn, ny 11205 | 718.384.6887 | info@jamesdieter.co www.jamesdieter.co

Position 5

top