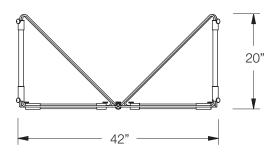

in

mobi can be fixed in many positions. The following pages show the dimensions of six of them in top and side view

Position 1

top

side

Position 2

james dieter 63 flushing ave, unit 178 | brooklyn, ny 11205 | 718.384.6887 | info@jamesdieter.co www.jamesdieter.co