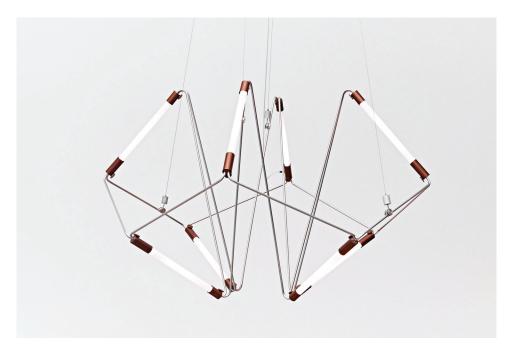

**mobi** is a positionable mobile of light that can be shifted like a kaleidoscope through a variety of forms, allowing for a wide range of shapes and sizes.

The fixture can be removed from its suspension points to change its shape. By loosening the locking hinges the structure moves freely to make different configurations. Once in position the hinge locks are tightened and the piece can be re-hung. The movable attachment fittings adjust easily in length and position without tools. The arrangement of the structure makes possible a doubling in size from the smallest to largest configurations, and a variety of distinct and unique geometric forms.