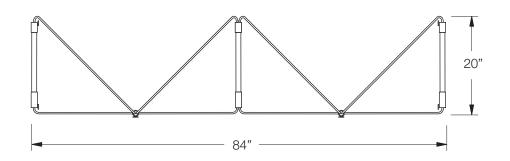

Position 3

top

side

Position 4

5.

james dieter 63 flushing ave, unit 178 | brooklyn, ny 11205 | 718.384.6887 | info@jamesdieter.co www.jamesdieter.co

Position 5

top

side

james dieter 63 flushing ave, unit 178 | brooklyn, ny 11205 | 718.384.6887 | info@jamesdieter.co www.jamesdieter.co

6.

Position 6

top

side

james dieter 63 flushing ave, unit 178 | brooklyn, ny 11205 | 718.384.6887 | info@jamesdieter.co www.jamesdieter.co