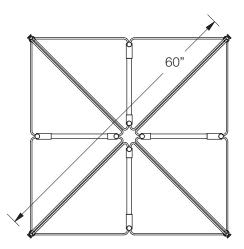

in

mobi can be fixed in many positions. The following pages show the dimensions of six of them in top and side view

Position 1

top

side

Position 2

james dieter 63 flushing ave, unit 178 | brooklyn, ny 11205 | 718.384.6887 | info@jamesdieter.co www.jamesdieter.co