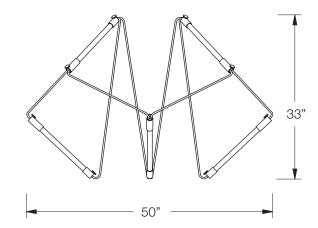

in

mobi can be fixed in many positions. The following pages show the dimensions of six of them in top and side view

Position 1

top

side

Position 2

james dieter 63 flushing ave, unit 178 | brooklyn, ny 11205 | 718.384.6887 | info@jamesdieter.co www.jamesdieter.co