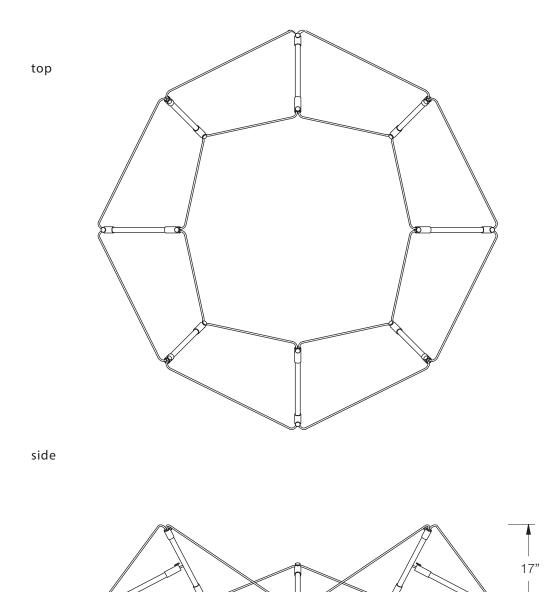

in

mobi can be fixed in many positions. The following pages show the dimensions of six of them in top and side view

Position 1

top

side

Position 2

james dieter 63 flushing ave, unit 178 | brooklyn, ny 11205 | 718.384.6887 | info@jamesdieter.co www.jamesdieter.co