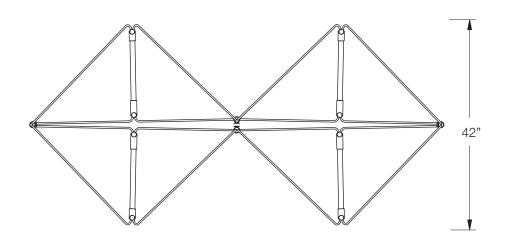

in

mobi can be fixed in many positions. The following pages show the dimensions of six of them in top and side view

Position 1

top

side

Position 2

james dieter 63 flushing ave, unit 178 | brooklyn, ny 11205 | 718.384.6887 | info@jamesdieter.co www.jamesdieter.co

Position 3

top

side

Position 4

5.

james dieter 63 flushing ave, unit 178 | brooklyn, ny 11205 | 718.384.6887 | info@jamesdieter.co www.jamesdieter.co

Position 5

top