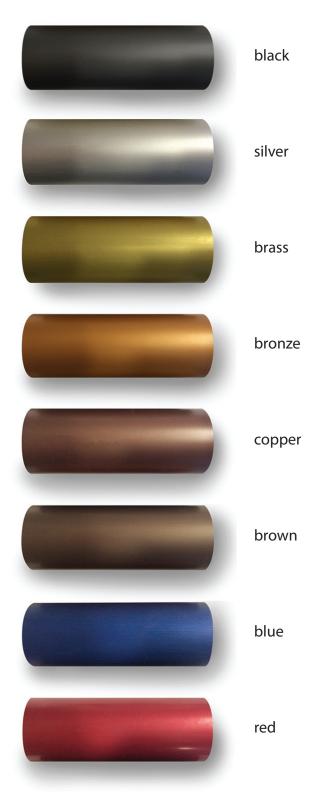

7.

**mobi** is made of aluminum and typically finished by anodizing. Standard colors are shown here and custom colors can be accomodated. Multiple colors on one fixture can be specified. Alternative finishes such as plating, as well as construction in solid brass are also available.